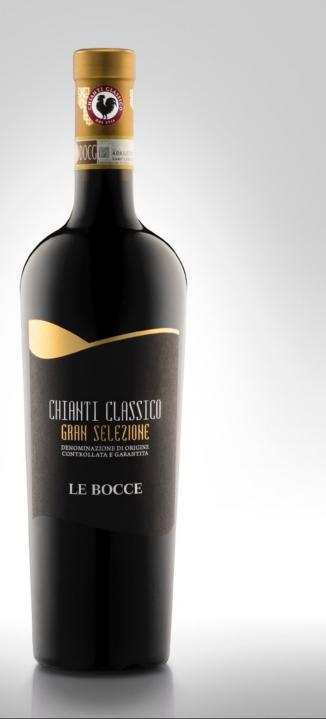

## STILL LIFE

Product photography on a neutral or set background, with the aim of exalt the product, the packaging, the design or simply the ingredient. This type of work involves an important post-production intervention and very specific shooting techniques, with the aim of obtaining perfect images.

The images are provided to the customer both in jpg and .PSD format on cut out and separate layers, ready for any graphic use.