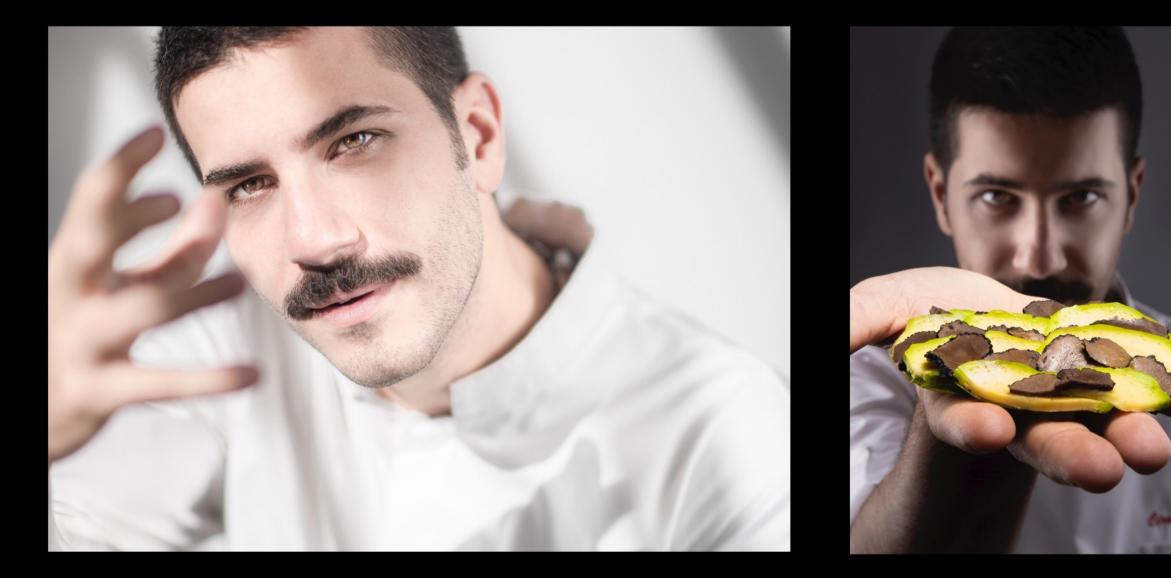

#### PORTRAIT-HEADSHOT

Portrait photography either set or on a neutral background with specific lighting.