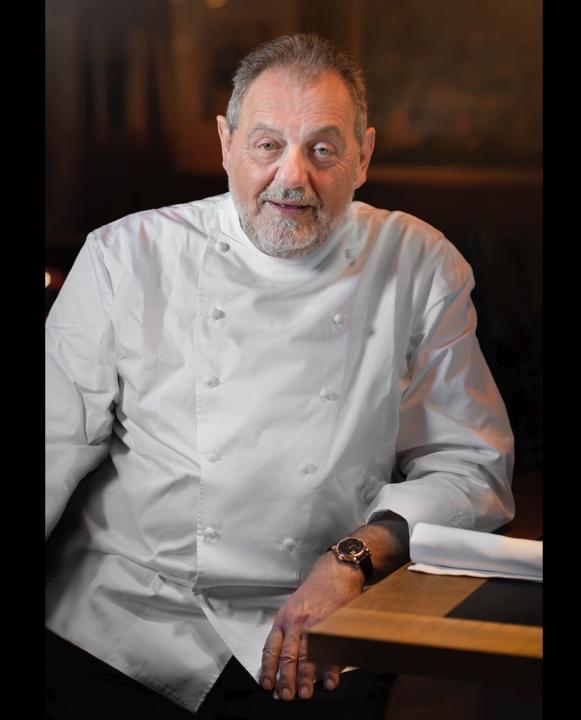

#### PORTRAIT-HEADSHOT

Portrait photography either set or on a neutral background with specific lighting.