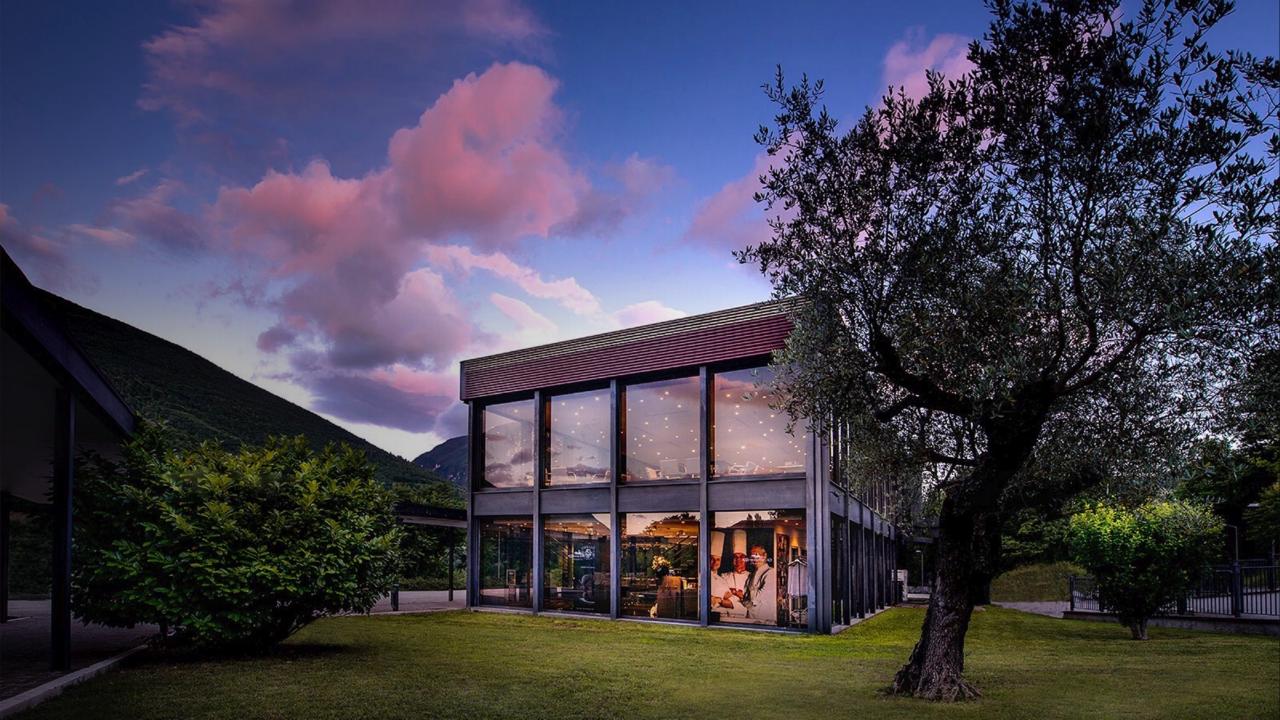

## AMBIENT

Shots of environments, such as restaurants, shops, hotels, etc. Highly technical photographs, with the aim of highlighting the design, lighting and space of the environments.