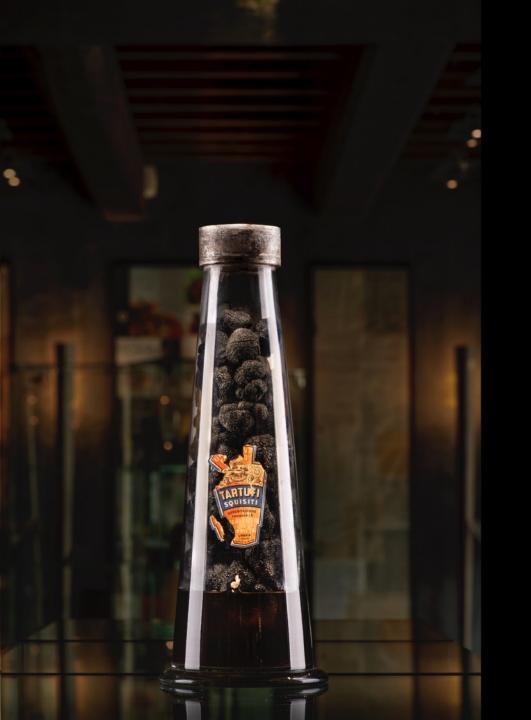

## STILL LIFE

Product photography on a neutral or set background, with the aim of exalt the product, the packaging, the design or simply the ingredient. This type of work involves an important post-production intervention and very specific shooting techniques, with the aim of obtaining perfect images.

The images are provided to the customer both in jpg and .PSD format on cut out and separate layers, ready for any graphic use.