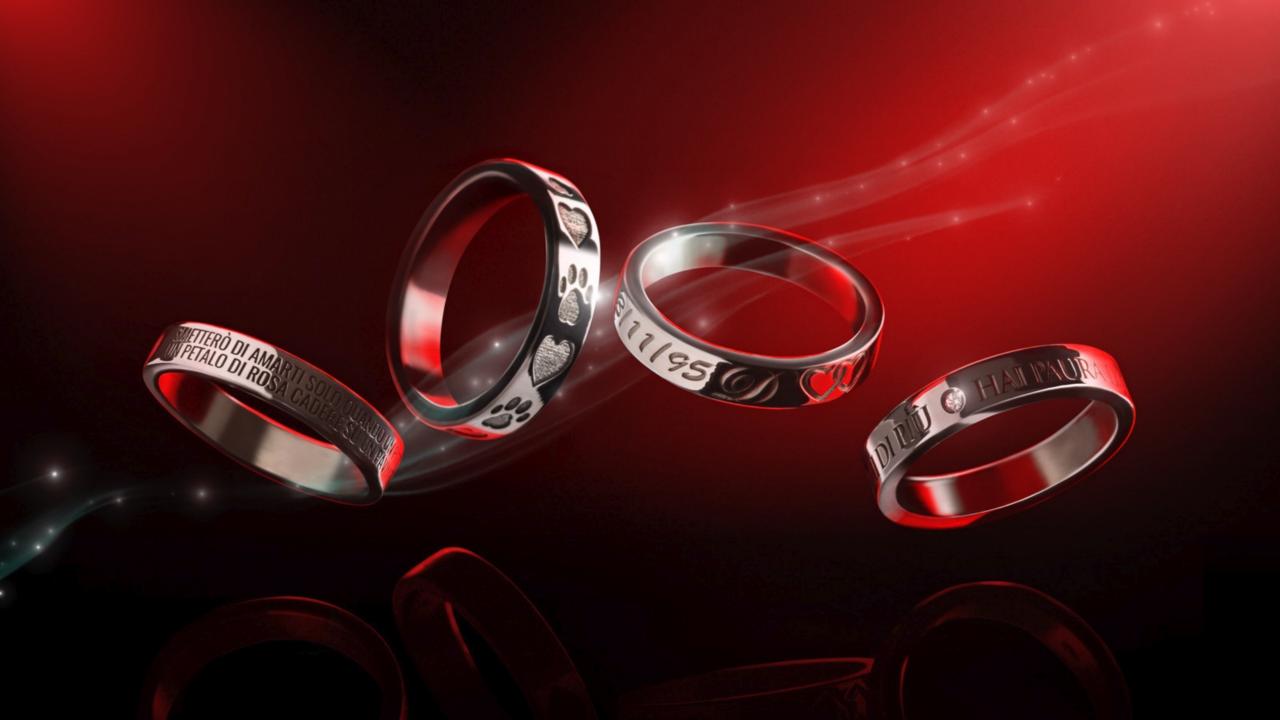

## STILL LIFE

Product photography on a neutral or set background, with the aim of exalt the product, the packaging, the design or simply the ingredient. This type of work involves an important post-production intervention and very specific shooting techniques, with the aim of obtaining perfect images.

The images are provided to the customer both in jpg and .PSD format on cut out and separate layers, ready for any graphic use.