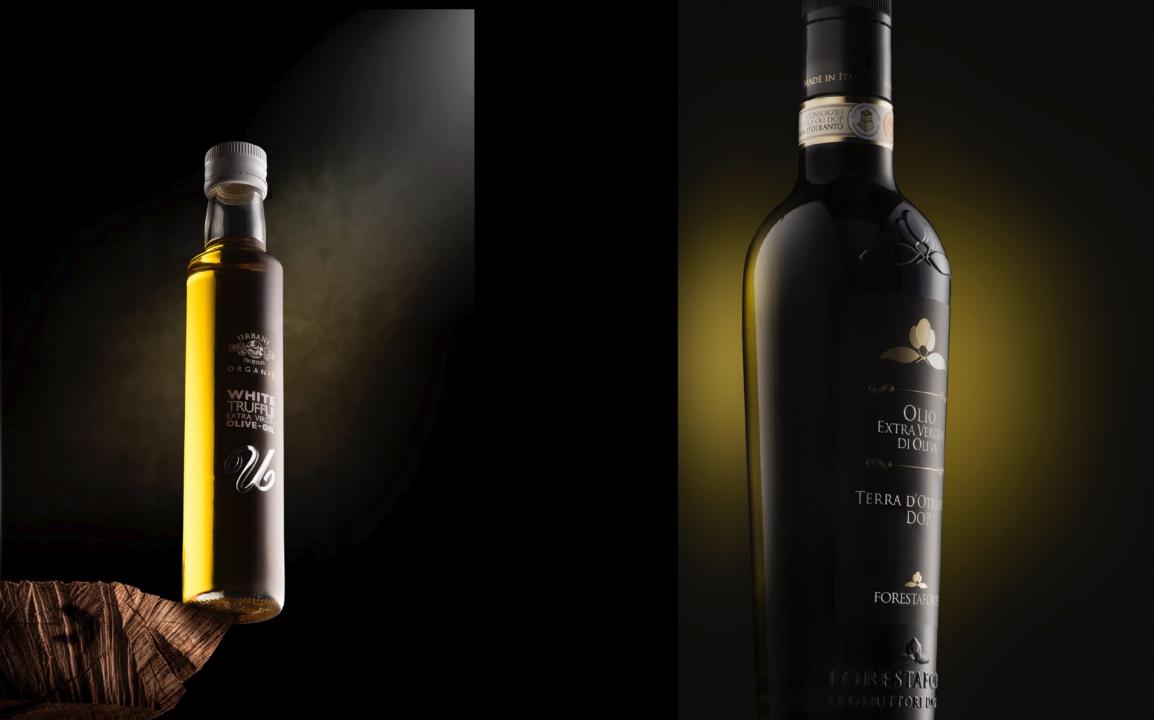

## STILL LIFE

Product photography on a neutral or set background, with the aim of exalt the product, the packaging, the design or simply the ingredient. This type of work involves an important post-production intervention and very specific shooting techniques, with the aim of obtaining perfect images.

The images are provided to the customer both in jpg and .PSD format on cut out and separate layers, ready for any graphic use.