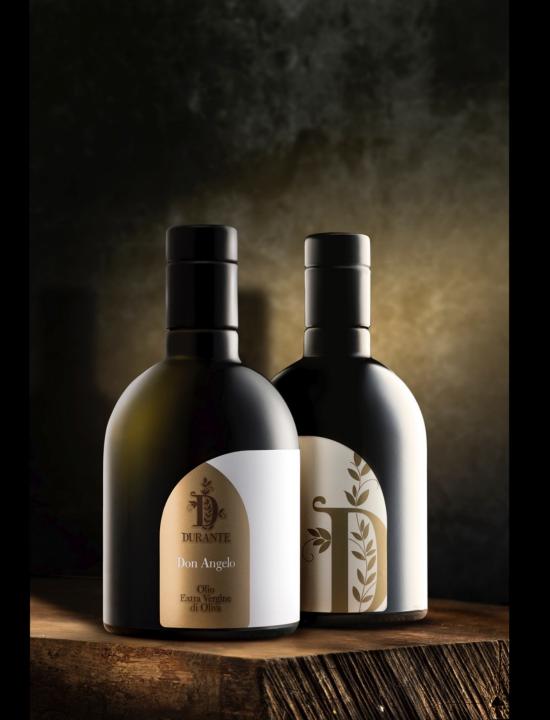

## STILL LIFE

Product photography on a neutral or set background, with the aim of exalt the product, the packaging, the design or simply the ingredient. This type of work involves an important post-production intervention and very specific shooting techniques, with the aim of obtaining perfect images.

The images are provided to the customer both in jpg and .PSD format on cut out and separate layers, ready for any graphic use.