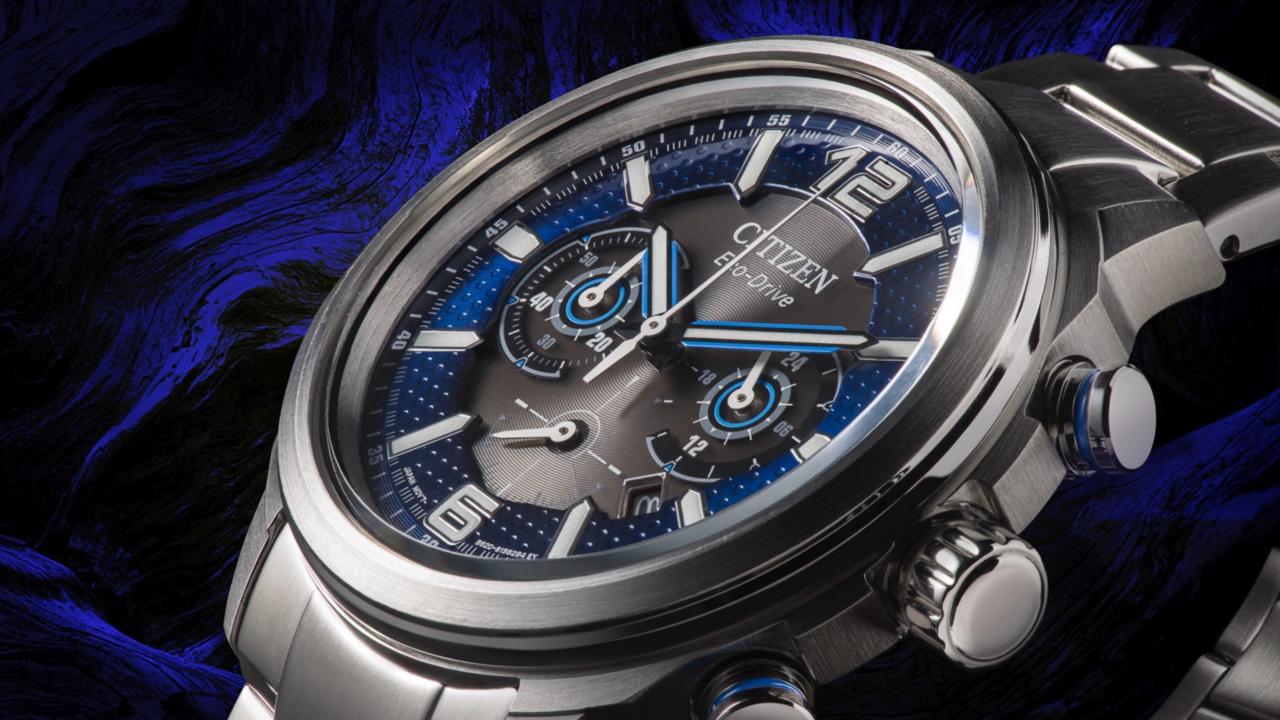

## STILL LIFE

Product photography on a neutral or set background, with the aim of exalt the product, the packaging, the design or simply the ingredient. This type of work involves an important post-production intervention and very specific shooting techniques, with the aim of obtaining perfect images.

The images are provided to the customer both in jpg and .PSD format on cut out and separate layers, ready for any graphic use.