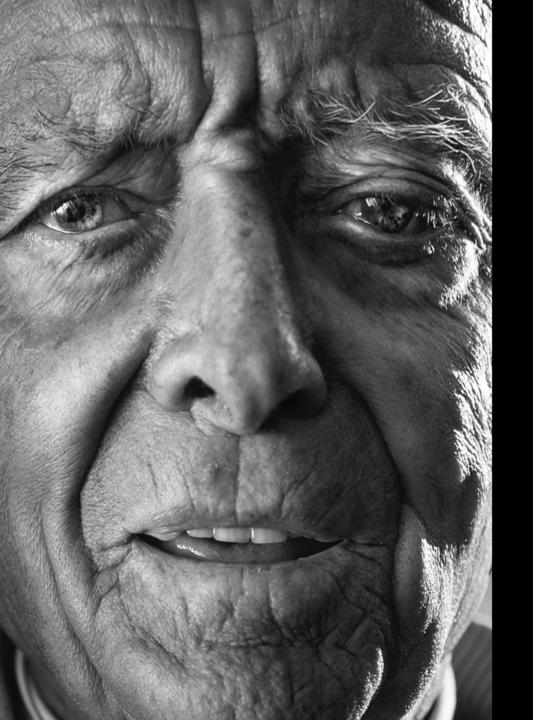

#### PORTRAIT-HEADSHOT

Portrait photography either set or on a neutral background with specific lighting.