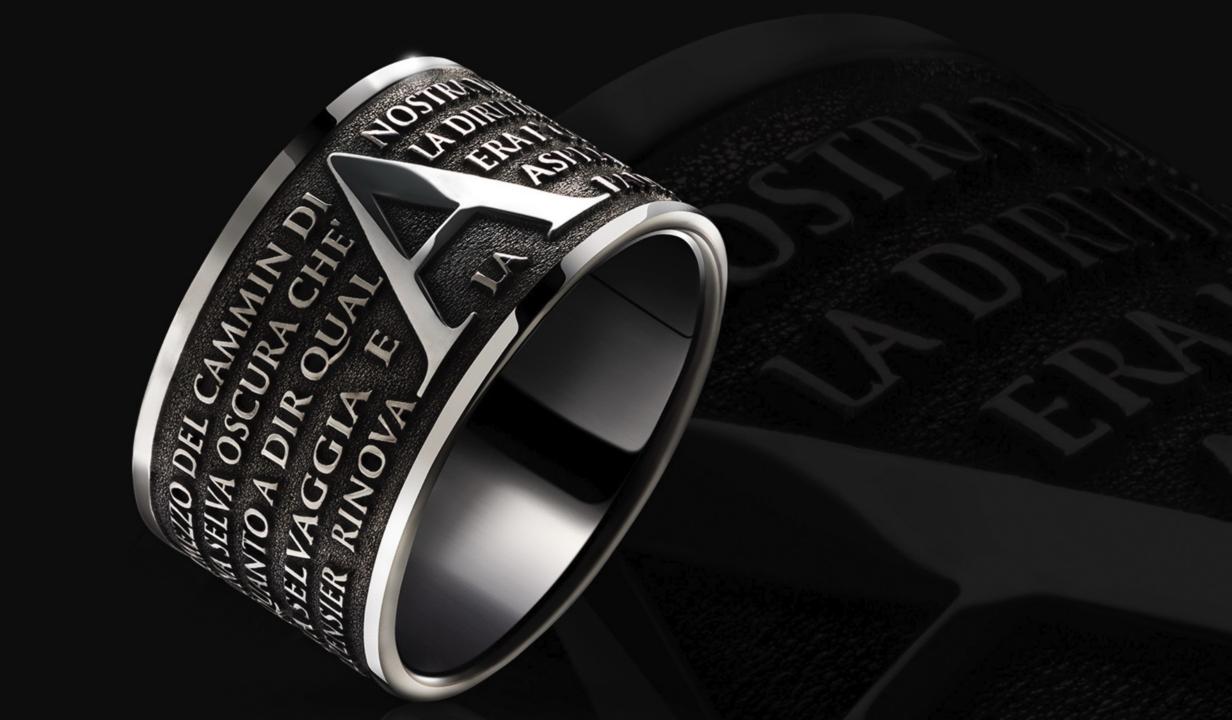

## STILL LIFE

Product photography on a neutral or set background, with the aim of exalt the product, the packaging, the design or simply the ingredient. This type of work involves an important post-production intervention and very specific shooting techniques, with the aim of obtaining perfect images.

The images are provided to the customer both in jpg and .PSD format on cut out and separate layers, ready for any graphic use.