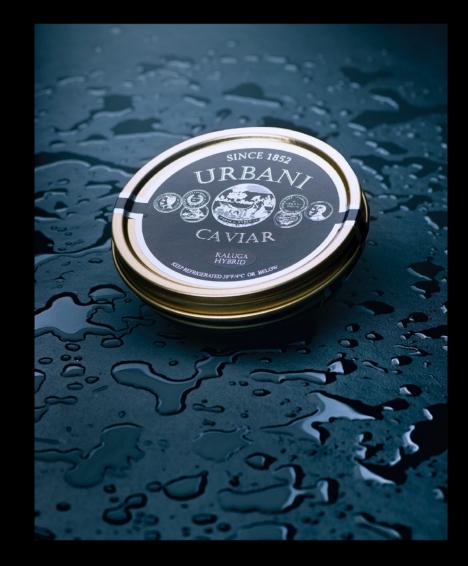

## STILL LIFE

Product photography on a neutral or set background, with the aim of exalt the product, the packaging, the design or simply the ingredient. This type of work involves an important post-production intervention and very specific shooting techniques, with the aim of obtaining perfect images.

The images are provided to the customer both in jpg and .PSD format on cut out and separate layers, ready for any graphic use.