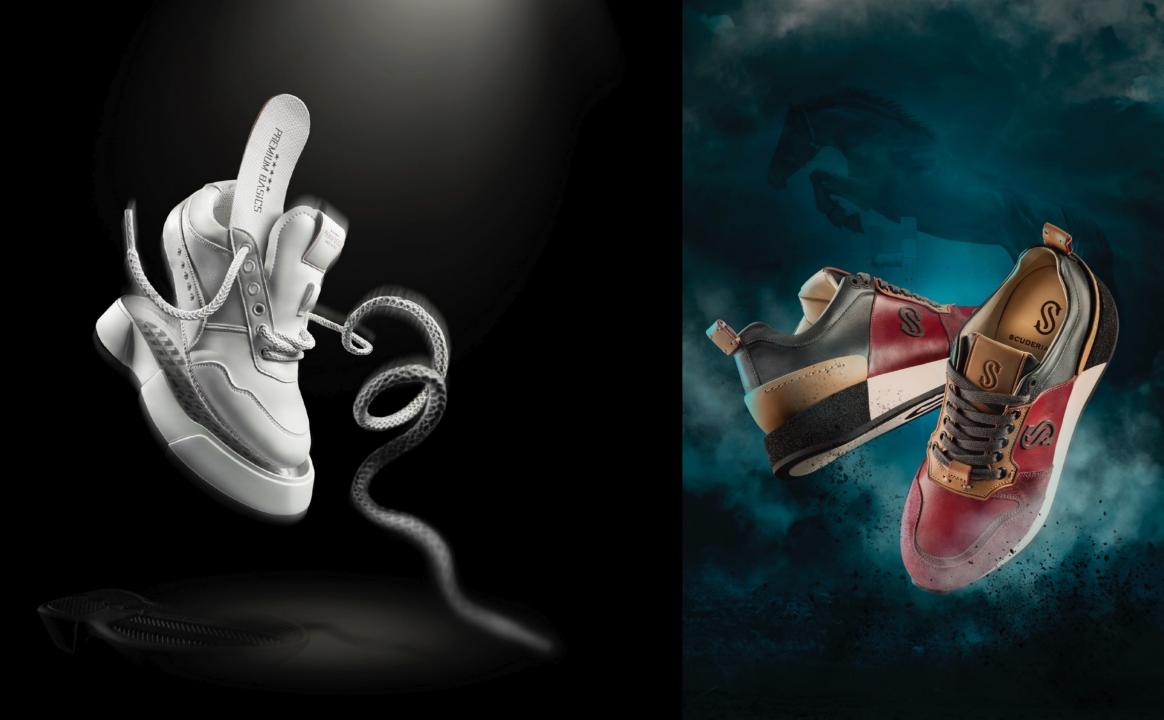

#### ADVERTISING

Photos of products, ingredients, and scenes with movements, explosions, splashes, dynamism, color and light, with the aim of capturing the consumer's attention.

This kind of image is one of the most complex, involving the use of specific digital compositing equipment and techniques.