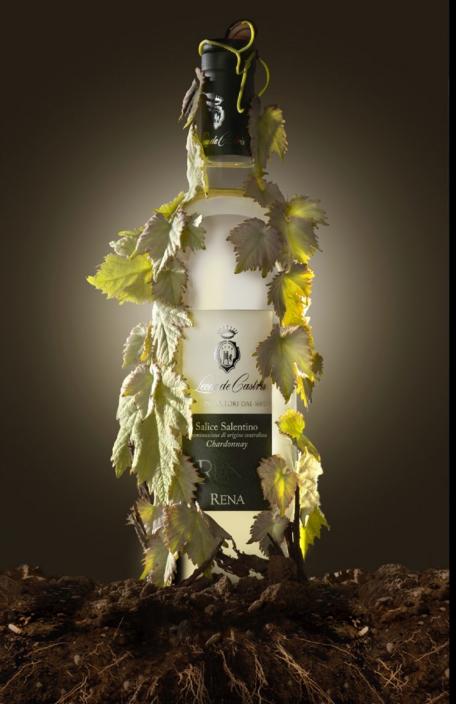

## STILL LIFE

Product photography on a neutral or set background, with the aim of exalt the product, the packaging, the design or simply the ingredient. This type of work involves an important post-production intervention and very specific shooting techniques, with the aim of obtaining perfect images.