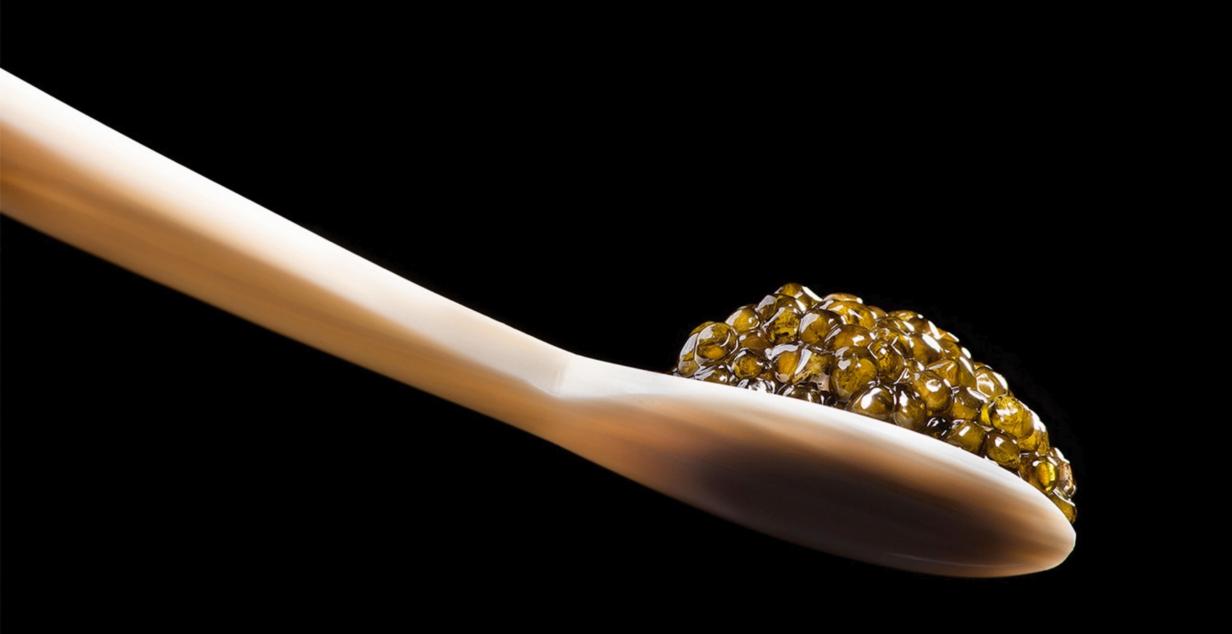

## STILL LIFE

Product photography on a neutral or set background, with the aim of exalt the product, the packaging, the design or simply the ingredient. This type of work involves an important post-production intervention and very specific shooting techniques, with the aim of obtaining perfect images.

The images are provided to the customer both in jpg and .PSD format on cut out and separate layers, ready for any graphic use.