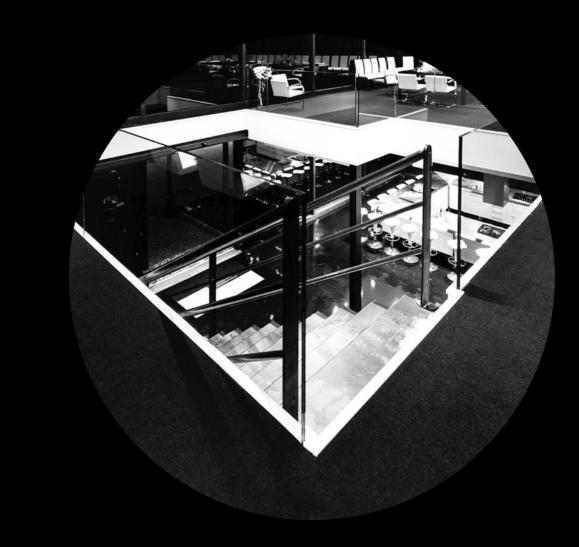

## AMBIENT

Shots of environments, such as restaurants, shops, hotels, etc. Highly technical photographs, with the aim of highlighting the design, lighting and space of the environments.